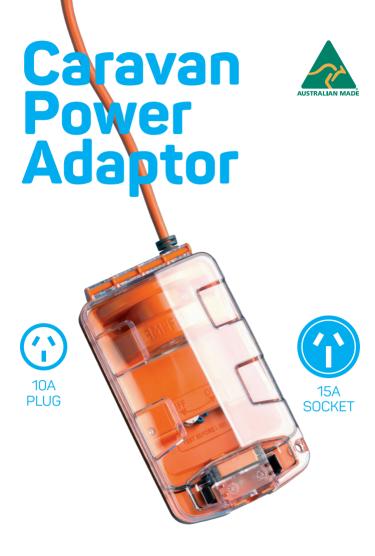

## **AMPFIBIAN RV-PLUS**

Weatherproof 15A to 10A
Power Adaptor with RCD & MCB

## Weatherproof 15A to 10A Power Adaptor with RCD and 2400W Overload Protection (MCB)

- Safely & legally connect a 15A (caravan) plug to a 10A (domestic) power outlet
- Residual Current Device (RCD) cuts power fast if an earth leakage is detected
- 2400W circuit breaker trips when overloaded
- Weatherproof to IP55
- · Power-on indicator light & padlock hole
- L-Class rating for domestic use
- Meets AS/NZS-3190
- Two year warranty
- Designed and Made in Australia