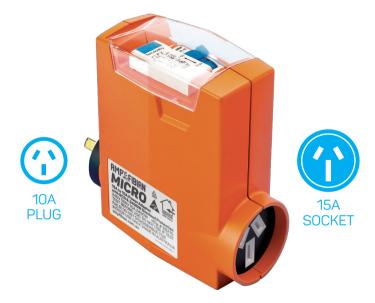

## **AMPFIBIAN MICRO** Compact Indoor 15A to 10A Power Adaptor with RCD & MCB

## AMPFIBIAN MICRO

## Compact Indoor 15A to 10A Power Adaptor with RCD and 2400W Overload Protection (MCB)

- Safely & legally connect a 15A plug to 10A (domestic) power outlet
- Residual Current Device (RCD) cuts power fast if an earth leakage is detected
- · 2400W circuit breaker trips when overloaded
- · L-Class rating for indoor/home use only
- Dust cover protects breaker
- Meets AS/NZS-3190
- Two year warranty
- Designed and Made in Australia

## AMPFIBIAN MICRO

Compact Indoor 15A to 10A Power Adaptor with RCD and Overload Protection 240VAC 50Hz 2400W max. Mfgr. # 89575 Gross weight: 0.3kg

Ampfibian Pty Ltd 3/33 Southern Cross Drive Ballina NSW 2478 Australia sales@ampfibian.com.au Tel: +61 2 6681-1791 ampfibian.com.au ampfibian.co.nz